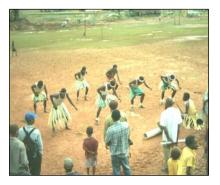

## SOCIAL BENEFIT

TOM KAY (CASUA LANDOWNER) OWNS THIS TOYOTA SURF FOUR RUNNER WORTH K129, 000 IN ONE OF THE MOST REMOTE AREAS.

SPORTS FIELD
LOCATION: WAWOI FALLS COMMUNITY SCHOOL

LANDOWNER COMPANY TRADESTORE" LOCATION: KAMUSIE INDUSTRIAL SITE