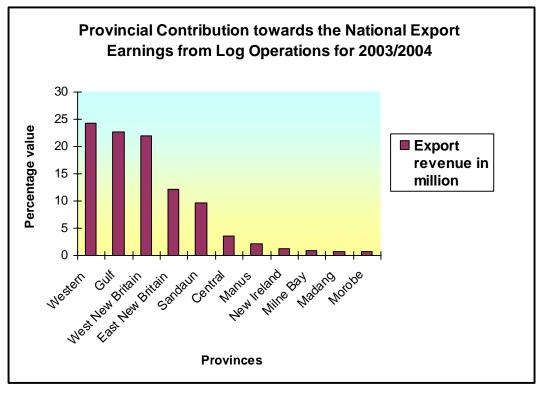

## OVERVIEW OF SOUTHERN REGION

REGIONAL CONTRIBUTION TOWARDS THE NATIONAL EXPORT EARNINGS FROM LOG EXPORT OPERATIONS FOR 2003/2004 FINANCIAL YEAR