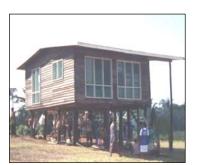

#### TEACHERS HOUSING

TEACHERS HOUSE LOCATION: WAWOI FALLS COMMUNITY SCHOOL

> TEACHERS HOUSE SOGAI VILLAGE