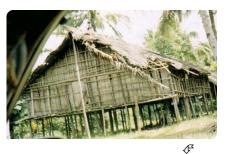

#### **ROADS**

ROAD LINKING THE DIFFERENT VILLAGES KAMUSIE, PANAKAWA, SOGAI, WAWOI FALLS, KAULASI, MUSURA, HAIVARO & KURI

**ROAD & BRIDGE IN WEST NEW BRITAIN** 

**BRIDGES** 

BRIDGE IN WEST NEW BRITAIN

KAMUSIE-PANAKAWA- HAIVARO BRIDGE LINK