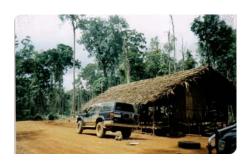

#### **ROADS**

ROAD LINKING THE DIFFERENT VILLAGES KAMUSIE, PANAKAWA, SOGAI, WAWOI FALLS, KAULASI, MUSURA, HAIVARO & KURI

**ROAD & BRIDGE IN WEST NEW BRITAIN** 

**BRIDGES** 

BRIDGE IN WEST NEW BRITAIN

KAMUSIE-PANAKAWA- HAIVARO BRIDGE LINK