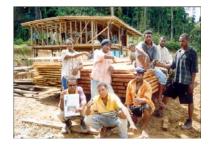

## SUPPORT TO HUMAN DEVELOPMENT SKILLS

CONSTRUCTION OF PERMANENT BUILDINGS IN VAILALA

NEW SKILLS BEING TAUGHT IN THE AREA

VAILALA LANDOWNERS CUTTING TIMBER WITH THEIR NEW PORTABLE SAWMILL

RICE FARM IN VAILALA