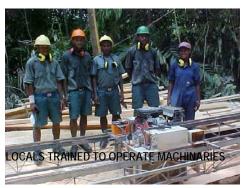

## SUPPORT TO HUMAN DEVELOPMENT SKILLS

CONSTRUCTION OF PERMANENT BUILDINGS IN VAILALA

NEW SKILLS BEING TAUGHT IN THE AREA

VAILALA LANDOWNERS CUTTING TIMBER WITH THEIR NEW PORTABLE SAWMILL

RICE FARM IN VAILALA