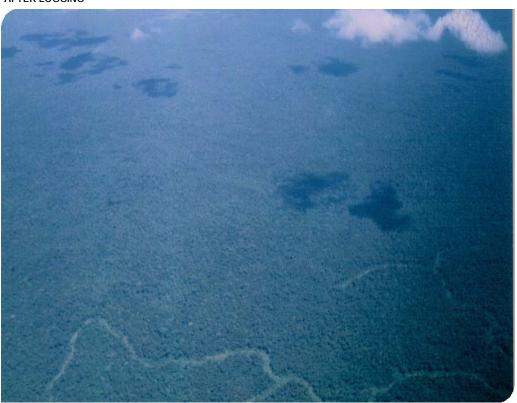

# FOREST RESOURCE COVERAGE-THROUGH GULF & WESTERN PROVINCE

**DURING LOGGING** 

AFTER LOGGING