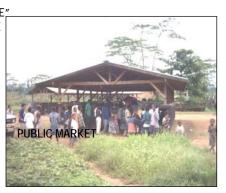

## SOCIAL BENEFIT

TOM KAY (CASUA LANDOWNER) OWNS THIS TOYOTA SURF FOUR RUNNER WORTH K129, 000 IN ONE OF THE MOST REMOTE AREAS.

SPORTS FIELD
LOCATION: WAWOI FALLS COMMUNITY SCHOOL

LANDOWNER COMPANY TRADESTORE" LOCATION: KAMUSIE INDUSTRIAL SITE