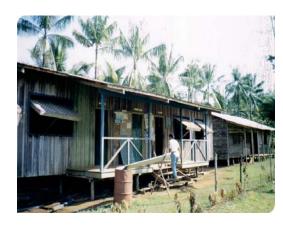

#### TEACHERS HOUSING

TEACHERS HOUSE LOCATION: WAWOI FALLS COMMUNITY SCHOOL

> TEACHERS HOUSE SOGAI VILLAGE