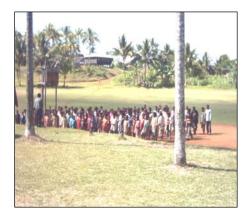

#### CLASSROOM BUILDINGS

RURAL STUDENTS HAVING ACCESS TO EDUCATION FACILITIES

MUBAMI DISTRICT DOUBLE CLASSROOM BUILDING WITH OFFICE LOCATION: SOGAE VILLAGE

於

DOUBLE CLASSROOM W/ TEACHERS OFFICE LOCATION: WAWOI FALLS COMMUNITY SCHOOL KASIGI VILLAGE