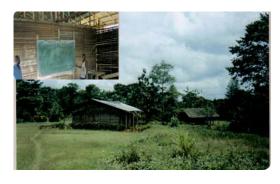

#### CLASSROOM BUILDINGS

RURAL STUDENTS HAVING ACCESS TO EDUCATION FACILITIES

MUBAMI DISTRICT DOUBLE CLASSROOM BUILDING WITH OFFICE LOCATION: SOGAE VILLAGE

於

DOUBLE CLASSROOM W/ TEACHERS OFFICE LOCATION: WAWOI FALLS COMMUNITY SCHOOL KASIGI VILLAGE