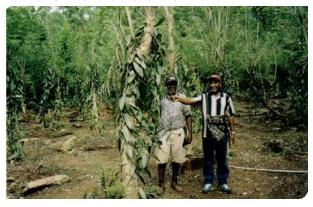

LOCALS OF HAIVIRO VILLAGE EXERCISING THEIR AGRICULTURAL SKILLS IN GROWING VANILLA