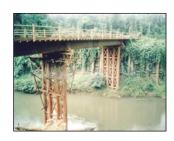

#### **ROADS**

ROAD LINKING THE DIFFERENT VILLAGES KAMUSIE, PANAKAWA, SOGAI, WAWOI FALLS, KAULASI, MUSURA, HAIVARO & KURI

**ROAD & BRIDGE IN WEST NEW BRITAIN** 

**BRIDGES** 

BRIDGE IN WEST NEW BRITAIN

KAMUSIE-PANAKAWA- HAIVARO BRIDGE LINK