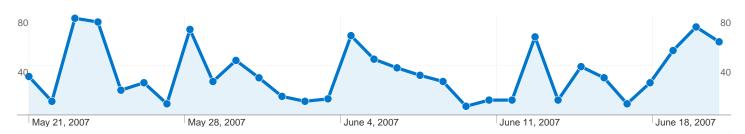

# Pages on this site were viewed a total of 1,057 times

1,057 Pageviews

722 Unique Views

58.29% Bounce Rate