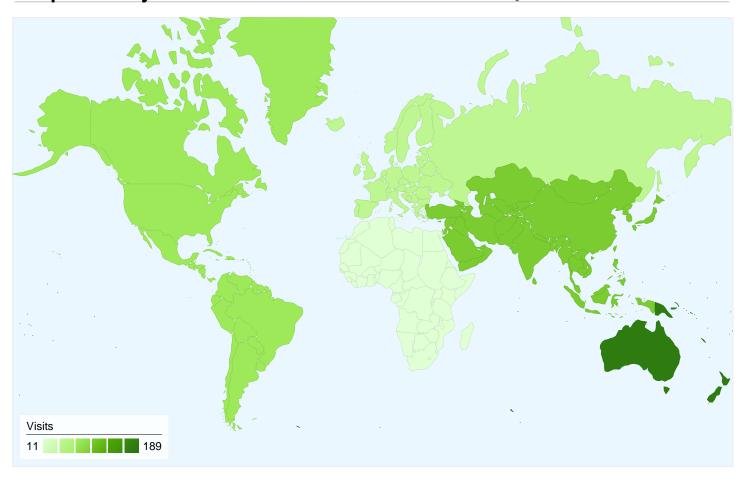

# 434 visits came from 5 continents

| Site Usage                          |                                                  |                         |                            |                                                       |                                      |             |
|-------------------------------------|--------------------------------------------------|-------------------------|----------------------------|-------------------------------------------------------|--------------------------------------|-------------|
| Visits 434 % of Site Total: 100.00% | Pages/Visit<br>2.44<br>Site Avg:<br>2.44 (0.00%) | <b>00:03:</b> Site Avg: | e on Site<br>44<br>(0.00%) | % New Visits<br>69.35%<br>Site Avg:<br>69.35% (0.00%) | <b>Bounce 58.29</b> Site Avg: 58.29% | 9%          |
| Continent                           |                                                  | Visits                  | Pages/Visit                | Avg. Time on<br>Site                                  | % New Visits                         | Bounce Rate |
| Oceania                             |                                                  | 189                     | 2.56                       | 00:03:59                                              | 69.31%                               | 55.03%      |
| Asia                                |                                                  | 106                     | 2.49                       | 00:04:10                                              | 65.09%                               | 57.55%      |
| Americas                            |                                                  | 80                      | 2.22                       | 00:02:50                                              | 80.00%                               | 65.00%      |
| Europe                              |                                                  | 48                      | 2.33                       | 00:03:20                                              | 62.50%                               | 58.33%      |
| Africa                              |                                                  | 11                      | 1.73                       | 00:03:37                                              | 63.64%                               | 72.73%      |
|                                     |                                                  |                         |                            |                                                       |                                      | 1 - 5 of 5  |