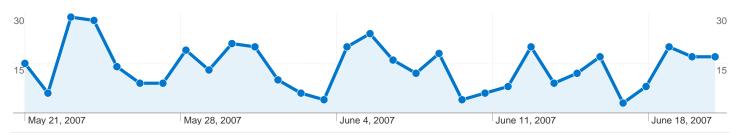

#### 336 people visited this site

**434** Visits

336 Absolute Unique Visitors

1,057 Pageviews

2.44 Average Pageviews

~~~~ 00:03:44 Time on Site

**58.29%** Bounce Rate

69.35% New Visits