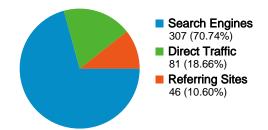

# www.fiapng.com Traffic Sources Overview

#### All traffic sources sent a total of 434 visits

18.66% Direct Traffic

10.60% Referring Sites

70.74% Search Engines

### **Top Traffic Sources**

| Sources                      | Visits | % visits |
|------------------------------|--------|----------|
| google (organic)             | 245    | 56.45%   |
| (direct) ((none))            | 81     | 18.66%   |
| yahoo (organic)              | 47     | 10.83%   |
| msn (organic)                | 11     | 2.53%    |
| images.google.com (referral) | 10     | 2.30%    |