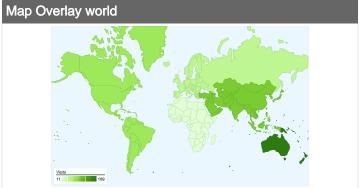

# 434 visits came from 5 continents

| Site Usage                          |                                                  |                         |                            |                                                       |                                      |             |
|-------------------------------------|--------------------------------------------------|-------------------------|----------------------------|-------------------------------------------------------|--------------------------------------|-------------|
| Visits 434 % of Site Total: 100.00% | Pages/Visit<br>2.44<br>Site Avg:<br>2.44 (0.00%) | <b>00:03:</b> Site Avg: | e on Site<br>44<br>(0.00%) | % New Visits<br>69.35%<br>Site Avg:<br>69.35% (0.00%) | <b>Bounce 58.29</b> Site Avg: 58.29% | 9%          |
| Continent                           |                                                  | Visits                  | Pages/Visit                | Avg. Time on<br>Site                                  | % New Visits                         | Bounce Rate |
| Oceania                             |                                                  | 189                     | 2.56                       | 00:03:59                                              | 69.31%                               | 55.03%      |
| Asia                                |                                                  | 106                     | 2.49                       | 00:04:10                                              | 65.09%                               | 57.55%      |
| Americas                            |                                                  | 80                      | 2.22                       | 00:02:50                                              | 80.00%                               | 65.00%      |
| Europe                              |                                                  | 48                      | 2.33                       | 00:03:20                                              | 62.50%                               | 58.33%      |
| Africa                              |                                                  | 11                      | 1.73                       | 00:03:37                                              | 63.64%                               | 72.73%      |
|                                     |                                                  |                         |                            |                                                       |                                      | 1 - 5 of 5  |